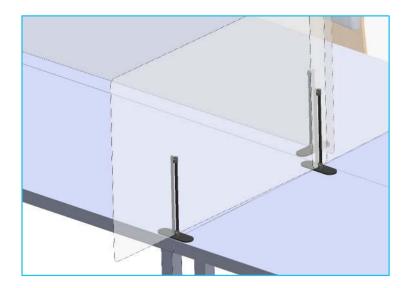

# Music Room: BioScreen Short/Full Height

The BioScreen Short/Full Height is perfect for ensuring social distancing in the rehearsal room. Their portability means there is no need for bolts or screws! The BioScreen can be adjusted to fit any room layout and can be easily placed in between musicians. Unlike other designs, the Bioscreens can be linked at any angle creating a strong barrier to protect students and teachers from the spread of droplets. Available in a range of easy to clean materials!

## **Product Features**

The BioScreen

Unlike any other design, our protection screens can be linked together at any angle, allowing you to create your own safe spaces and walkways to suit your school or workplace.