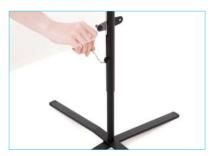

There is no need for any bolts or screws, our easy fix plugs secure the screen to the frame and give you the ability to remove to clean or reuse the plastic at a later date.

Trouble-free assembly with our easy use T-Frame. Made from top grade steel, you can assemble screens in minutes. The strong, epoxy coated T-frame is durable and aesthetically pleasing.

The BioScreen is portable which allows you to move it to any space and change its position at any time. Great for room changes or when they are not required. There is a small stem handle for ease and comfort when moving the shield.