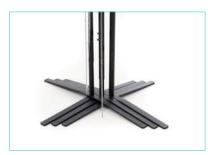

The Base of the BioScreen has been carefully designed to stack together easily. Perfect for compact storage when the protective screens are not in need. There is also a storage trolley available (up to 12 shields) to make transporting the shields between classrooms much easier.

## Product Features

The BioScreen

The Height Adjustable stem means using just an Allen Key you can adjust the shield (with a range of 500mm) to adapt to any environment, not just for single use!

All BioScreens are designed with the X base that allows the Screens to stack together tightly for compact storage and be kept for years to come. The clever shape also ensures it can be safe in a busy environment as there is no trip hazard.