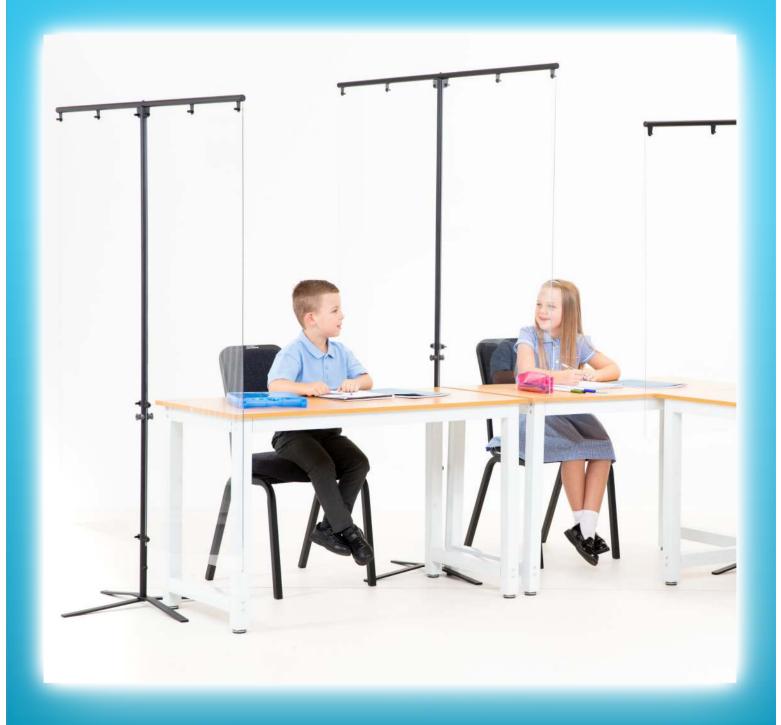

# Music Room: BioScreen Short/Full Height

The BioScreen Short/Full Height is perfect for ensuring social distancing in the rehearsal room. Their portability means there is no need for bolts or screws! The BioScreen can be adjusted to fit any room layout and can be easily placed in between musicians. Unlike other designs, the Bioscreens can be linked at any angle creating a strong barrier to protect students and teachers from the spread of droplets. Available in a range of easy to clean materials!

The Base of the BioScreen has been carefully designed to stack together easily. Perfect for compact storage when the protective screens are not in need. There is also a storage trolley available (up to 12 shields) to make transporting the shields between classrooms much easier.