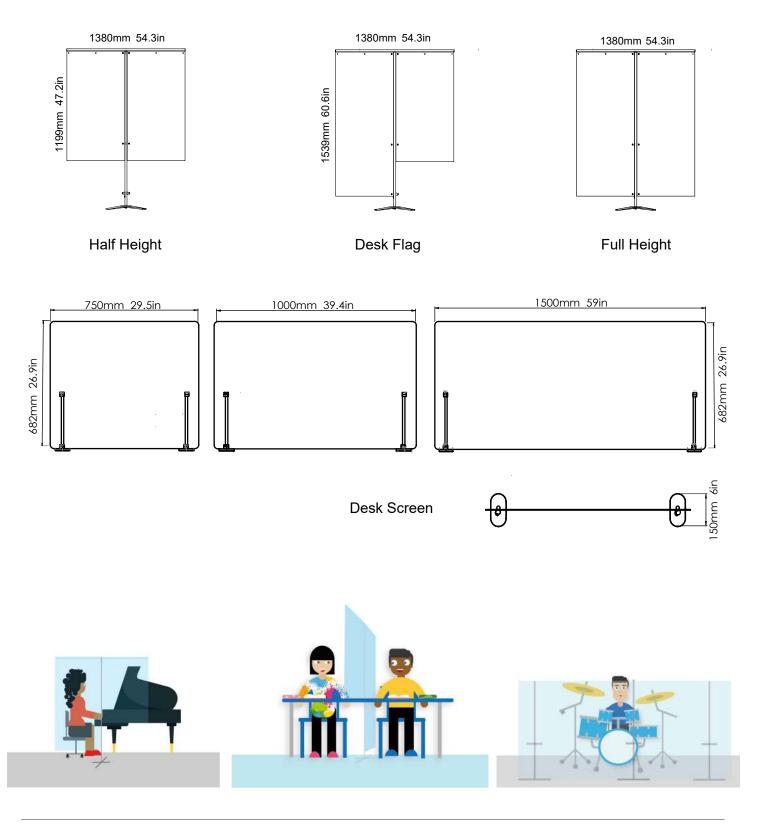

## Classroom: BioScreen Desk Flag

With a height adjustable stem the BioScreen Desk Flag has the ability to fit and adapt to any desk height or shape. This protective screen can be placed in between students, being a sturdy and safe solution to use in classrooms as an extra layer of protection. Our range of materials ensure clear communication and visibility so the teacher can support the student at a safe distance.

The Desk Flag Shape gives you all the space you need around your work area without the feeling of being closed in. Great for all ages! The BioScreen allows you to sit back and learn whilst being protected from airborne droplets.

The Rshield Desk Screen is a clear protective sneeze screen designed to act as barrier to the spread of airborne particles between people whilst they are seated at desks or tables. Our desk divider is versatile and can be fitted to any work space. The base allows you to adjust the position of the screen as needed and lock it into place. The 3mm Shield also gives you the ability to overlap screens, meaning you can create your own layout depending on your space. Supplied with 2 bases and 1 screen. Additional bases and screens are available.

The Rshield Desk Screen is great way to encourage social distancing for classrooms, offices and even dining halls. The shield is compatible with any material which allows you to design your own space!