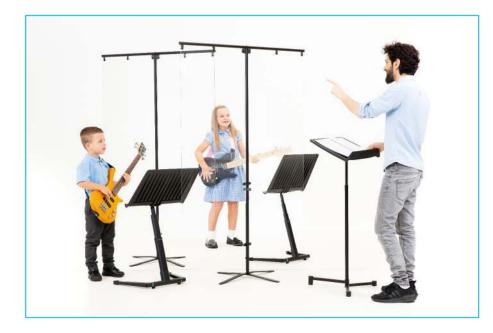

# Music Room: BioScreen Short/Full Height

The BioScreen Short/Full Height is perfect for ensuring social distancing in the rehearsal room. Their portability means there is no need for bolts or screws! The BioScreen can be adjusted to fit any room layout and can be easily placed in between musicians. Unlike other designs, the Bioscreens can be linked at any angle creating a strong barrier to protect students and teachers from the spread of droplets. Available in a range of easy to clean materials!

The Base of the BioScreen has been carefully designed to stack together easily. Perfect for compact storage when the protective screens are not in need. There is also a storage trolley available (up to 12 shields) to make transporting the shields between classrooms much easier.