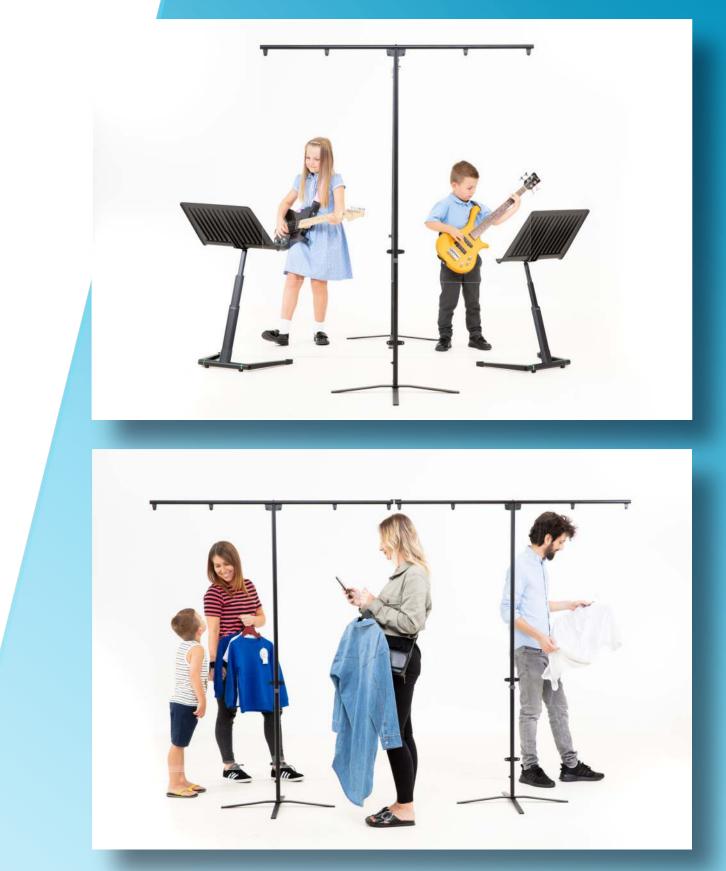

# Music Room: BioScreen Short/Full Height

The BioScreen Short/Full Height is perfect for ensuring social distancing in the rehearsal room. Their portability means there is no need for bolts or screws! The BioScreen can be adjusted to fit any room layout and can be easily placed in between musicians. Unlike other designs, the Bioscreens can be linked at any angle creating a strong barrier to protect students and teachers from the spread of droplets. Available in a range of easy to clean materials!

The Base of the BioScreen has been carefully designed to stack together easily. Perfect for compact storage when the protective screens are not in need. There is also a storage trolley available (up to 12 shields) to make transporting the shields between classrooms much easier.