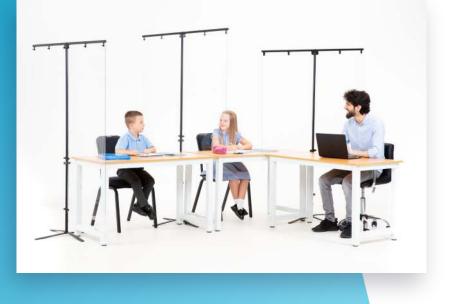

## Classroom: BioScreen Desk Flag

With a height adjustable stem the BioScreen Desk Flag has the ability to fit and adapt to any desk height or shape. This protective screen can be placed in between students, being a sturdy and safe solution to use in classrooms as an extra layer of protection. Our range of materials ensure clear communication and visibility so the teacher can support the student at a safe distance.

The Desk Flag Shape gives you all the space you need around your work area without the feeling of being closed in. Great for all ages! The BioScreen allows you to sit back and learn whilst being protected from airborne droplets.