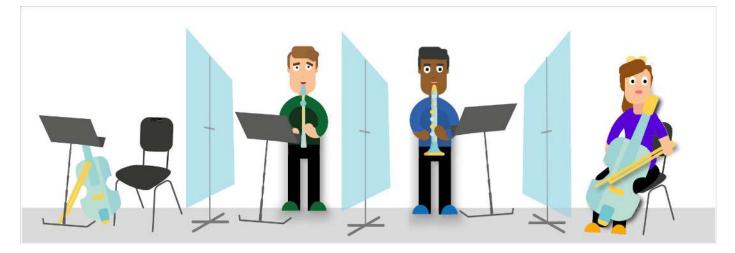

# Music Room: BioScreen Short/Full Height

The BioScreen Short/Full Height is perfect for ensuring social distancing in the rehearsal room. Their portability means there is no need for bolts or screws! The BioScreen can be adjusted to fit any room layout and can be easily placed in between musicians. Unlike other designs, the Bioscreens can be linked at any angle creating a strong barrier to protect students and teachers from the spread of droplets. Available in a range of easy to clean materials!