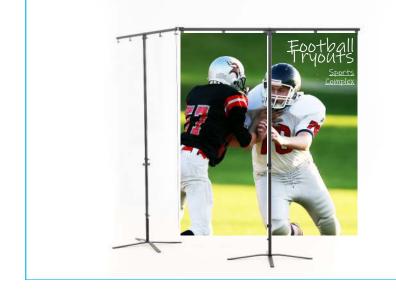

## BioScreens: Re-purposed Forever

All of our BioScreens have been developed as solution for long term bio protection and with the environment in mind. The screens can be stacked together for storage meaning they can be used for years to come. Our materials are all easy to clean and reuse, so no single use plastic!

The cleverly designed T frame gives you the ability to reuse the shields for purposes other than bio protection. The frame can be used for banners and advertising purposes in and around a work area or school space.