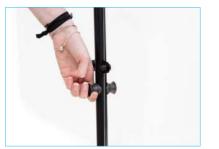

There is no need for any bolts or screws, our easy fix plugs secure the screen to the frame and give you the ability to remove to clean or reuse the plastic at a later date.

Trouble-free assembly with our easy use T-Frame. Made from top grade steel, you can assemble screens in minutes. The strong, epoxy coated T-frame is durable and aesthetically pleasing.

## Product Features

The BioScreen

The Height Adjustable stem means using just an Allen Key you can adjust the shield (with a range of 500mm) to adapt to any environment, not just for single use!

All BioScreens are designed with the X base that allows the Screens to stack together tightly for compact storage and be kept for years to come. The clever shape also ensures it can be safe in a busy environment as there is no trip hazard.