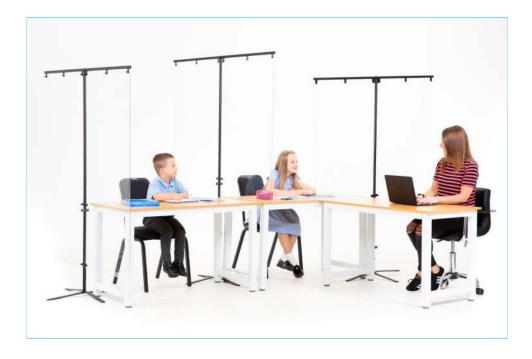

## Classroom: BioScreen Desk Flag

With a height adjustable stem the BioScreen Desk Flag has the ability to fit and adapt to any desk height or shape. This protective screen can be placed in between students, being a sturdy and safe solution to use in classrooms as an extra layer of protection. Our range of materials ensure clear communication and visibility so the teacher can support the student at a safe distance.

The Desk Flag Shape gives you all the space you need around your work area without the feeling of being closed in. Great for all ages! The BioScreen allows you to sit back and learn whilst being protected from airborne droplets.