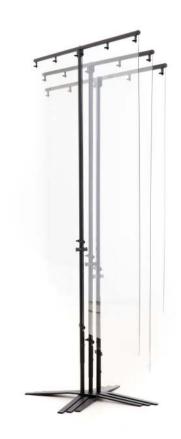

## **Product Features**

The BioScreen

Unlike any other design, our protection screens can be linked together at any angle, allowing you to create your own safe spaces and walkways to suit your school or workplace.

There is no need for any bolts or screws, our easy fix plugs secure the screen to the frame and give you the ability to remove to clean or reuse the plastic at a later date.

Trouble-free assembly with our easy use T-Frame. Made from top grade steel, you can assemble screens in minutes. The strong, epoxy coated T-frame is durable and aesthetically pleasing.

## Product Features

The BioScreen

The Height Adjustable stem means using just an Allen Key you can adjust the shield (with a range of 500mm) to adapt to any environment, not just for single use!

All BioScreens are designed with the X base that allows the Screens to stack together tightly for compact storage and be kept for years to come. The clever shape also ensures it can be safe in a busy environment as there is no trip hazard.