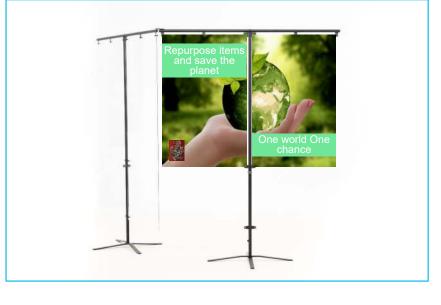

## Classroom: BioScreen Desk Flag

With a height adjustable stem the BioScreen Desk Flag has the ability to fit and adapt to any desk height or shape. This protective screen can be placed in between students, being a sturdy and safe solution to use in classrooms as an extra layer of protection. Our range of materials ensure clear communication and visibility so the teacher can support the student at a safe distance.

The Desk Flag Shape gives you all the space you need around your work area without the feeling of being closed in. Great for all ages! The BioScreen allows you to sit back and learn whilst being protected from airborne droplets.

The cleverly designed T frame gives you the ability to reuse the shields for purposes other than bio protection. The frame can be used for banners and advertising purposes in and around a work area or school space.