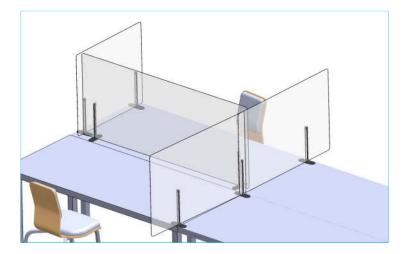

# Music Room: BioScreen Short/Full Height

The BioScreen Short/Full Height is perfect for ensuring social distancing in the rehearsal room. Their portability means there is no need for bolts or screws! The BioScreen can be adjusted to fit any room layout and can be easily placed in between musicians. Unlike other designs, the Bioscreens can be linked at any angle creating a strong barrier to protect students and teachers from the spread of droplets. Available in a range of easy to clean materials!

The Base of the BioScreen has been carefully designed to stack together easily. Perfect for compact storage when the protective screens are not in need. There is also a storage trolley available (up to 12 shields) to make transporting the shields between classrooms much easier.