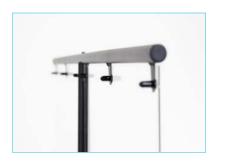

# Music Room: BioScreen Short/Full Height

The BioScreen Short/Full Height is perfect for ensuring social distancing in the rehearsal room. Their portability means there is no need for bolts or screws! The BioScreen can be adjusted to fit any room layout and can be easily placed in between musicians. Unlike other designs, the Bioscreens can be linked at any angle creating a strong barrier to protect students and teachers from the spread of droplets. Available in a range of easy to clean materials!

The Base of the BioScreen has been carefully designed to stack together easily. Perfect for compact storage when the protective screens are not in need. There is also a storage trolley available (up to 12 shields) to make transporting the shields between classrooms much easier.