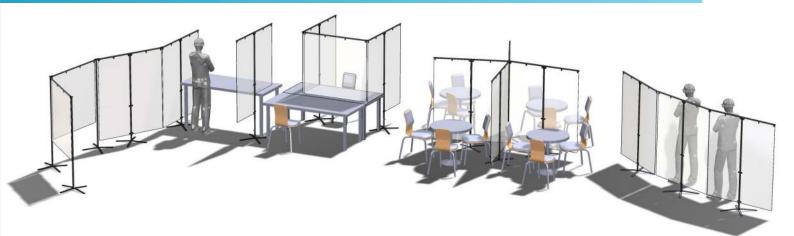

Shields for any work or social space!

## **Product Features**

The BioScreen

Unlike any other design, our protection screens can be linked together at any angle, allowing you to create your own safe spaces and walkways to suit your school or workplace.